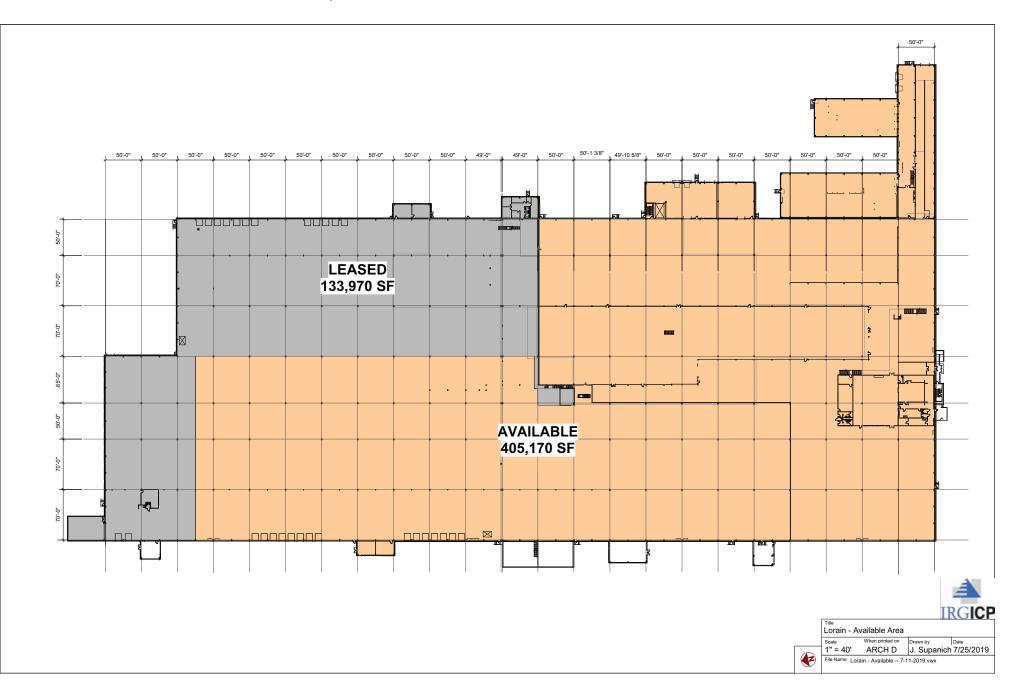

## **Property Details**

| Available      | 405,170 Sq. Ft.                    |
|----------------|------------------------------------|
| Docks          | 19                                 |
| Drive-ins      | 2                                  |
| Ceiling Height | 40'                                |
| Column Spacing | 70' x 50', 65' x 50',<br>50' x 50' |
| Rail           | Norfolk Southern                   |
| Sprinkler      | High Density                       |
| Floors         | 6" - 8" Reinforced<br>Concrete     |
|                |                                    |

## HIGH BAY / DISTRIBUTION / MANUFACTURING / OFFICE 5401 Baumhart Road • Lorain, OH 44053