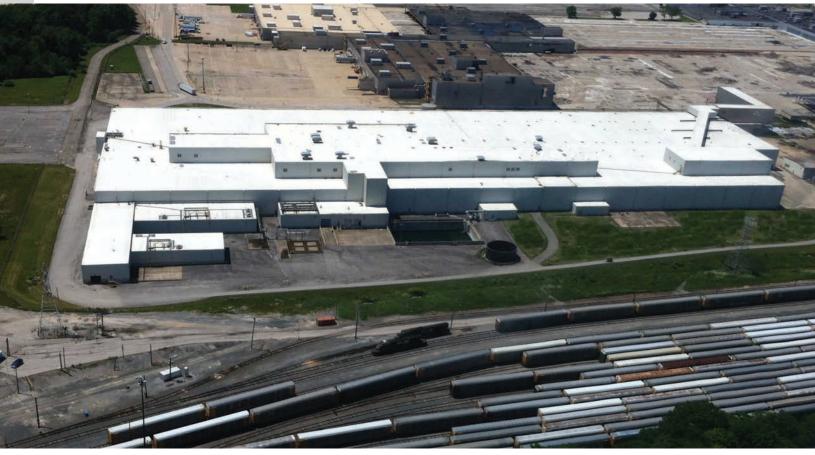

## HIGH BAY / DISTRIBUTION / MANUFACTURING / OFFICE 5401 Baumhart Road • Lorain, OH 44053

## **Property Details**

| Available      | 405,170 Sq. Ft.                    |
|----------------|------------------------------------|
| Docks          | 19                                 |
| Drive-ins      | 2                                  |
| Ceiling Height | 40'                                |
| Column Spacing | 70' x 50', 65' x 50',<br>50' x 50' |
| Rail           | Norfolk Southern                   |
| Sprinkler      | High Density                       |
| Floors         | 6" - 8" Reinforced<br>Concrete     |
|                |                                    |